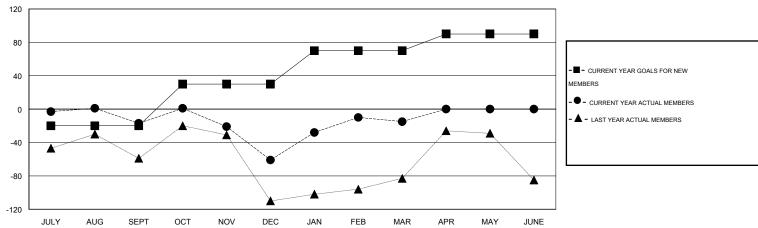

## GMT: Mahesh Pasqual LOCATION INDIA GMT CA 6

|               |                  | Clubs            |                  |                  | Members               |                    |                                     |                    |                  |  |
|---------------|------------------|------------------|------------------|------------------|-----------------------|--------------------|-------------------------------------|--------------------|------------------|--|
|               | RESUL            | TS FOR 2014-2015 |                  |                  | RESULTS FOR 2014-2015 |                    |                                     |                    |                  |  |
| QUARTER       | NEW CLUB<br>GOAL | NEW CLUBS        | DROPPED<br>CLUBS | NET<br>GAIN/LOSS | QUARTER               | NEW MEMBER<br>GOAL | CHARTER AND<br>NEW MEMBERS<br>ADDED | DROPPED<br>MEMBERS | NET<br>GAIN/LOSS |  |
| JULY/AUG/SEPT | 0                | 0                | 0                | 0                | JULY/AUG/SEPT         | -20                | 41                                  | 58                 | -17              |  |
| OCT/NOV/DEC   | 1                | 0                | 1                | -1               | OCT/NOV/DEC           | 50                 | 52                                  | 96                 | -44              |  |
| JAN/FEB/MAR   | 1                | 0                | 0                | 0                | JAN/FEB/MAR           | 40                 | 76                                  | 30                 | 46               |  |
| APR/MAY/JUNE  | 0                | 0                | 0                | 0                | APR/MAY/JUNE          | 20                 | 0                                   | 0                  | 0                |  |

## GOALS AND ACTUAL MEMBERS CUMULATIVE

| DROPPED CLUBS: 1  DROPPED MEMBERS |                 | 53 CLUBS OF 102 ADDED 1 OR MORE<br>NEW MEMBERS | GENDER DISTRIBU<br>MALE<br>FEMALE     | TION<br>3,134 (95.14%)<br>160 (4.86%) |            |
|-----------------------------------|-----------------|------------------------------------------------|---------------------------------------|---------------------------------------|------------|
| DECEASED CLUB CANCELLED OTHER     | 15<br>15<br>154 | CLICK HERE FOR HEALTH ASSESSMENT DATA          | FAMILY UNIT MEMBERS HEAD OF HOUSEHOLD |                                       | 331<br>160 |
| TOTAL                             | 184             |                                                | NON-HEAD OF HOUSEHOLD                 | 171                                   |            |