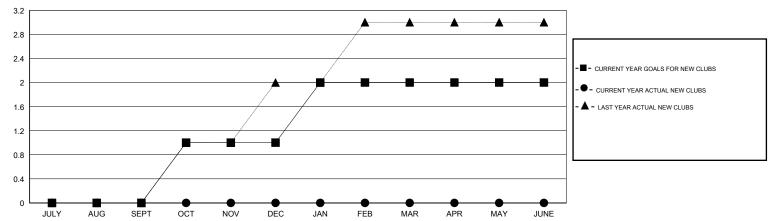

## GMT: Mahesh Pasqual LOCATION INDIA GMT CA 6

|               |                  | Clubs            |                  |                  | Members               |                    |                                     |                    |                  |  |
|---------------|------------------|------------------|------------------|------------------|-----------------------|--------------------|-------------------------------------|--------------------|------------------|--|
|               | RESUL            | TS FOR 2014-2015 |                  |                  | RESULTS FOR 2014-2015 |                    |                                     |                    |                  |  |
| QUARTER       | NEW CLUB<br>GOAL | NEW CLUBS        | DROPPED<br>CLUBS | NET<br>GAIN/LOSS | QUARTER               | NEW MEMBER<br>GOAL | CHARTER AND<br>NEW MEMBERS<br>ADDED | DROPPED<br>MEMBERS | NET<br>GAIN/LOSS |  |
| JULY/AUG/SEPT | 0                | 0                | 0                | 0                | JULY/AUG/SEPT         | -20                | 41                                  | 58                 | -17              |  |
| OCT/NOV/DEC   | 1                | 0                | 1                | -1               | OCT/NOV/DEC           | 50                 | 52                                  | 96                 | -44              |  |
| JAN/FEB/MAR   | 1                | 0                | 0                | 0                | JAN/FEB/MAR           | 40                 | 76                                  | 30                 | 46               |  |
| APR/MAY/JUNE  | 0                | 0                | 0                | 0                | APR/MAY/JUNE          | 20                 | 0                                   | 0                  | 0                |  |

## GOALS AND ACTUAL NEW CLUBS CUMULATIVE